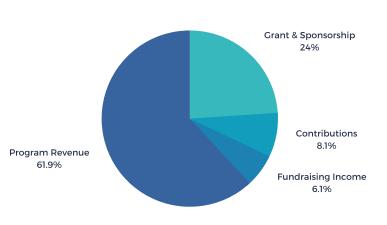

## FINANCIAL REPORT - FY2018-2019

REVENUE AND CONTRIBUTIONS \$501,120

\$453,613