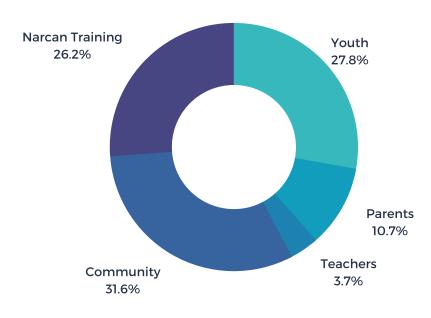

PROGRAM BREAKDOWN

## **DIRECTOR'S NOTE**

Your Choice offers a wide variety of prevention and education programs for parents, teachers, youth and community members.

We continued to expand services for the 2018/19 fiscal year, developing four new programs, debuting Wake Up Call in Illinois, and speaking at 9 conferences.