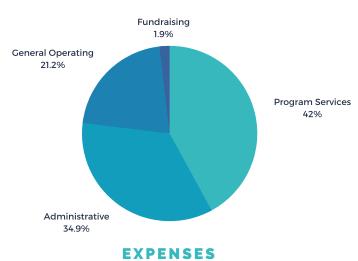

## FINANCIAL REPORT - FY2018-2019

REVENUE AND CONTRIBUTIONS \$501,120

\$453,613